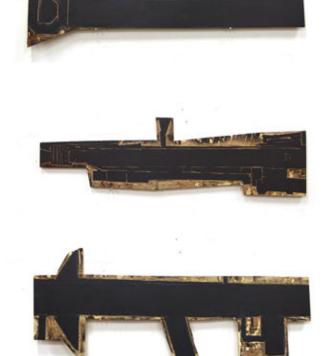

# ARSENAL

STUDIO 2017

∧ ARSENAL 2017. NEWSPAPER.

 $\wedge\,$  Arsenal 2017. Woodcut, drawing, painting

< ARSENAL 2017. (DETAIL)

^ ARSENAL 2017. WOODCUT, DRAWING, PAINTING