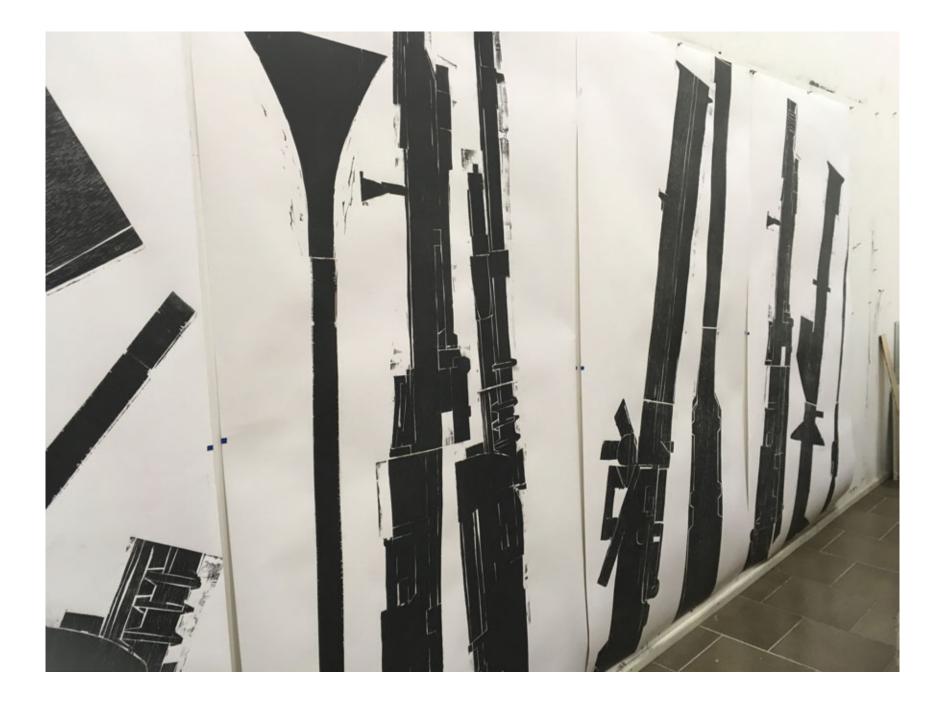

# ARSENAL

STUDIO 2017

∧ ARSENAL 2017. NEWSPAPER.

 $\wedge\,$  Arsenal 2017. Woodcut, drawing, painting

< ARSENAL 2017. (DETAIL)

^ ARSENAL 2017. WOODCUT, DRAWING, PAINTING