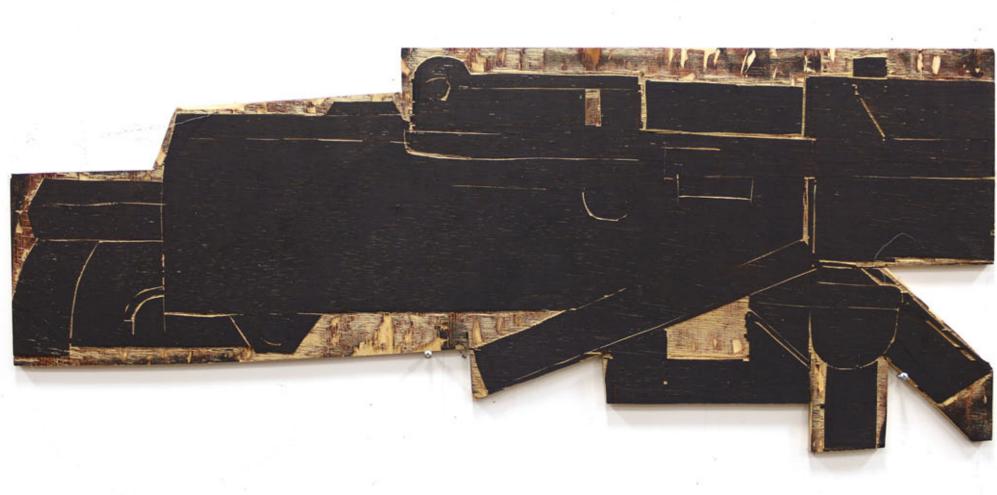

# ARSENAL

STUDIO 2017

∧ ARSENAL 2017. NEWSPAPER.

 $\wedge\,$  Arsenal 2017. Woodcut, drawing, painting

< ARSENAL 2017. (DETAIL)

^ ARSENAL 2017. WOODCUT, DRAWING, PAINTING