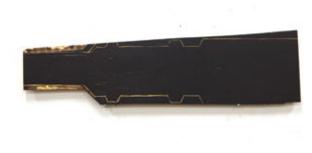

# ARSENAL

STUDIO 2017

∧ ARSENAL 2017. NEWSPAPER.

 $\wedge\,$  Arsenal 2017. Woodcut, drawing, painting

< ARSENAL 2017. (DETAIL)

^ ARSENAL 2017. WOODCUT, DRAWING, PAINTING