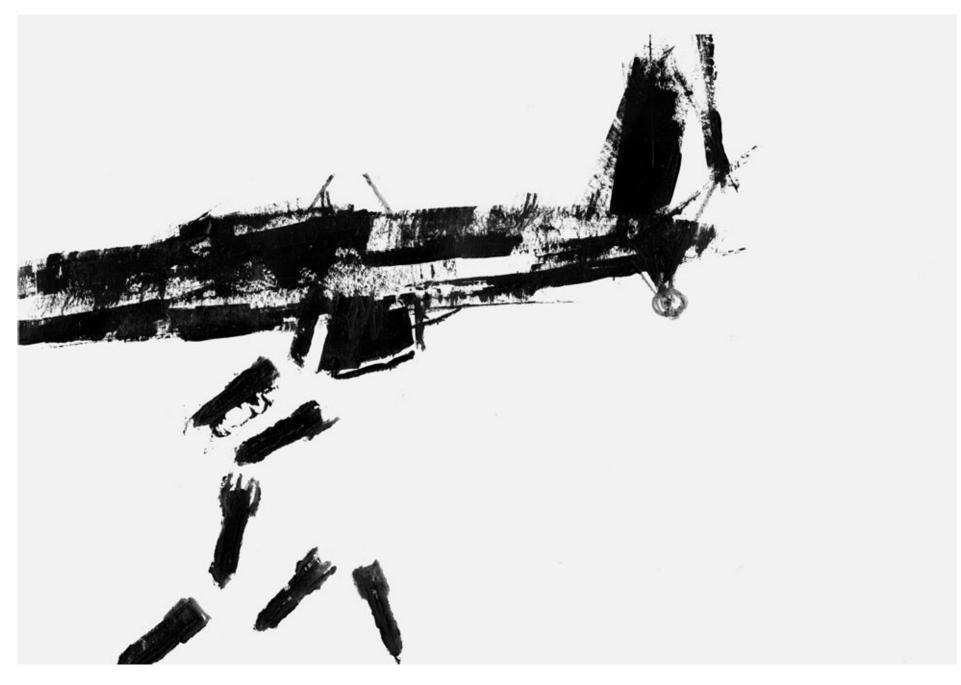

# ARSENAL

STUDIO 2017

∧ ARSENAL 2017. NEWSPAPER.

 $\wedge\,$  Arsenal 2017. Woodcut, drawing, painting

< ARSENAL 2017. (DETAIL)

^ ARSENAL 2017. WOODCUT, DRAWING, PAINTING