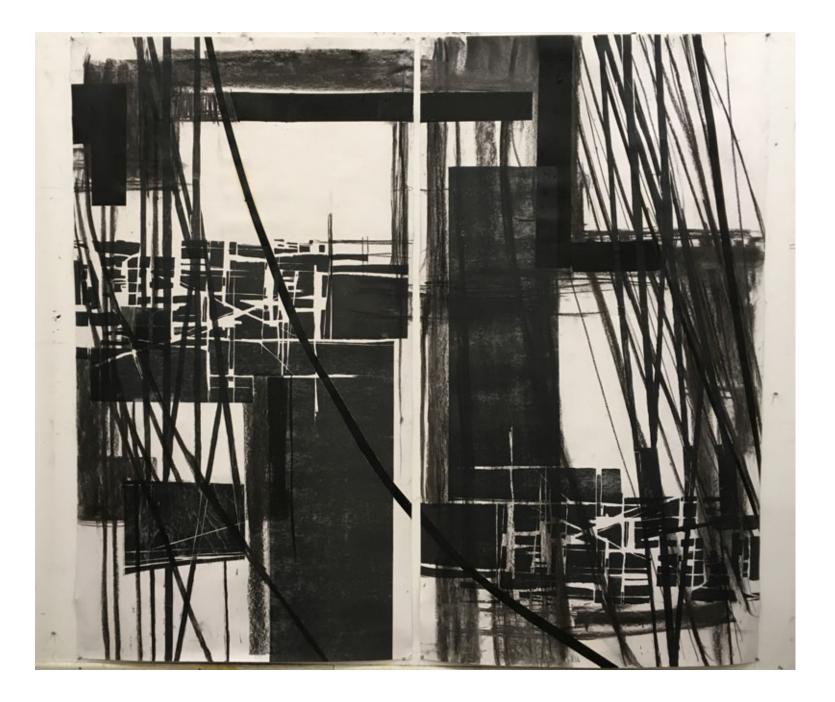

# ARSENAL

STUDIO 2017

∧ ARSENAL 2017. NEWSPAPER.

 $\wedge\,$  Arsenal 2017. Woodcut, drawing, painting

< ARSENAL 2017. (DETAIL)

^ ARSENAL 2017. WOODCUT, DRAWING, PAINTING