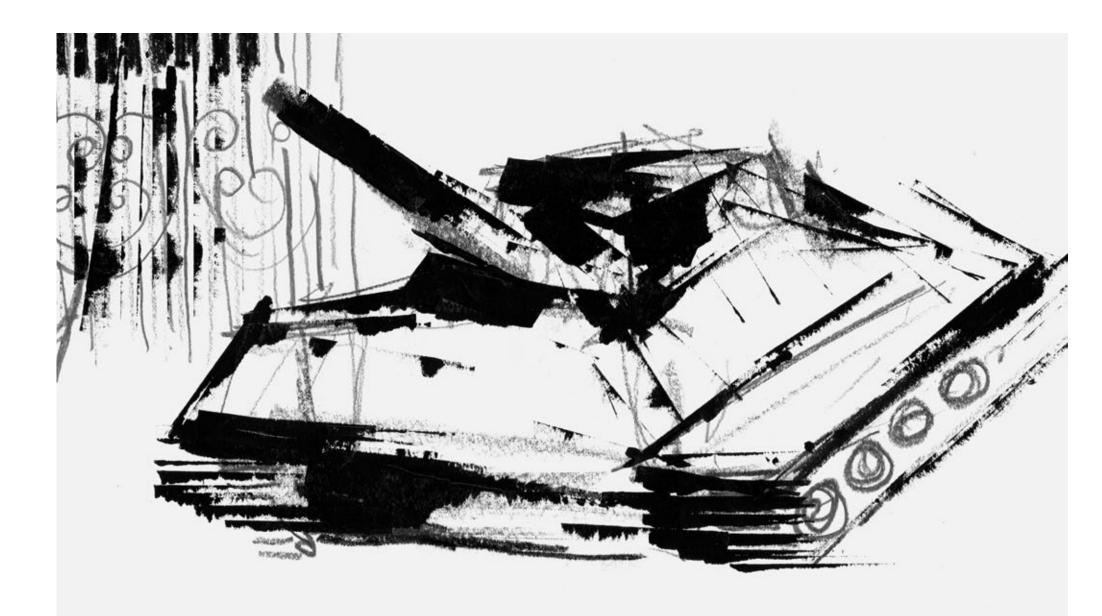

# ARSENAL

STUDIO 2017

∧ ARSENAL 2017. NEWSPAPER.

 $\wedge\,$  Arsenal 2017. Woodcut, drawing, painting

< ARSENAL 2017. (DETAIL)

^ ARSENAL 2017. WOODCUT, DRAWING, PAINTING